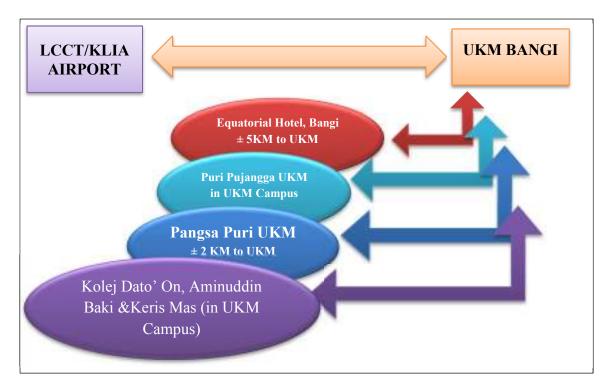

## **4** Third Alternative

Ride by Legal AirportTaxi (± 65 RM, ± 1 Hour)

**Note :** The charge for the third alternative is also same to the all accommodation above