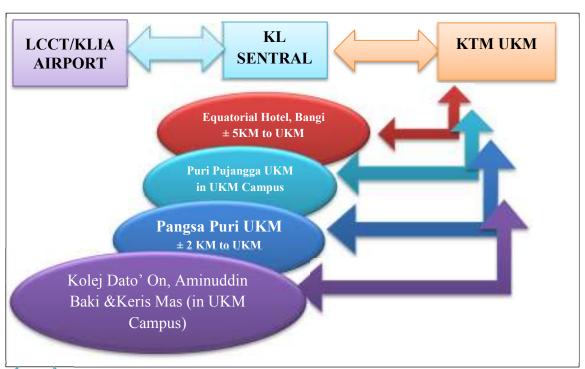

## Second Alternative

Ride by Air Asia's BUS or sky BUS ( $\pm$  9 RM,  $\pm$  1 Hour)

Ride by Train ( $\pm$  3.3 RM,  $\pm$  1 Hour)

Ride by Taxi ( $\pm 20$  RM,  $\pm 20$  minutes)

Ride by Taxi (±5 RM, ± 5 minutes) or by UKM's Bus (free)

Ride by Taxi (±7 RM, ± 5 minutes)

Ride by Taxi (± 6 RM, ±10 minutes) or by UKM's Bus (free)