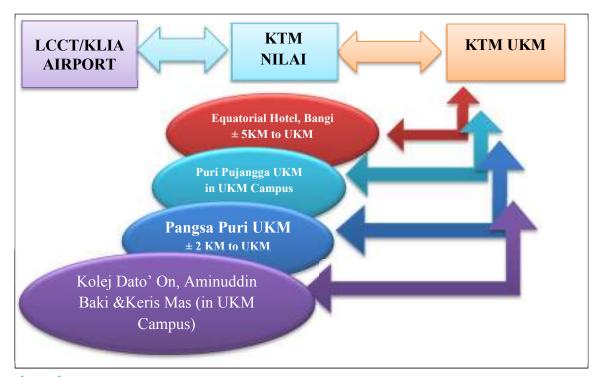

## First Alternative

Ride by Airport Liner (Red Colour) (± 4 RM, ±1.45 Hours)

Ride by Train (±2.5 RM around 30 minutes)

Ride by Taxi (±20 RM, ± 20 minutes)

Ride by Taxi (±5 RM, ± 5 minutes) or by UKM's Bus (free)

Ride by Taxi (±7 RM, ± 5 minutes)

Ride by Taxi (±6 RM, ±10 minutes) or by UKM's Bus (free)